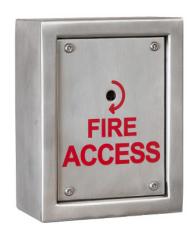

## **Firemans Switch**

## Technical specifications

- NO / COM / NC
- Changeover Contacts
- Tamper proof fixings
- Stainless steel

| FMS-FLUSH | 127x157x76 (mm) | Firemans Switch - Flush   | 760g (Boxed) / 676g (Unboxed) |
|-----------|-----------------|---------------------------|-------------------------------|
| FMS-SURF  | 125x155x76 (mm) | Firemans Switch - Surface | 992g (Boxed) / 908g (Unboxed) |
| FMS-KEY   |                 | Drop Key                  |                               |

Other items in the RGL range.

british security industry association

**FEATURES** 

options

• Drop key units

· Flush or Surface mount

• Key not included with units