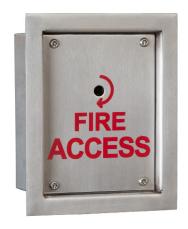

## **Firemans Switch**

## Technical specifications

- NO / COM / NC
- Changeover Contacts
- Tamper proof fixings
- Stainless steel

| FMS-FLUSH | 127x157x76 (mm) | Firemans Switch - Flush   | 760g (Boxed) / 676g (Unboxed) |
|-----------|-----------------|---------------------------|-------------------------------|
| FMS-SURF  | 125x155x76 (mm) | Firemans Switch - Surface | 992g (Boxed) / 908g (Unboxed) |
| FMS-KEY   |                 | Drop Key                  |                               |

Other items in the RGL range.

british security industry association

**FEATURES** 

options

• Drop key units

· Flush or Surface mount

• Key not included with units