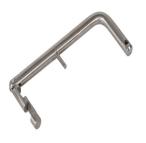

## Technical specifications

- NO / COM / NC
- Changeover Contacts
- Tamper proof fixings
- Stainless steel

| FMS-FLUSH | 127x157x76 (mm) | Firemans Switch - Flush   | 760g (Boxed) / 676g (Unboxed) |
|-----------|-----------------|---------------------------|-------------------------------|
| FMS-SURF  | 125x155x76 (mm) | Firemans Switch - Surface | 992g (Boxed) / 908g (Unboxed) |
| FMS-KEY   |                 | Drop Key                  |                               |

Other items in the RGL range.

british security industry association

**FEATURES** 

options

• Drop key units

· Flush or Surface mount

• Key not included with units